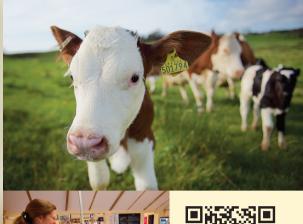

The happiness of the herd was the main reason we decided to make such innovative changes to the way we farm. Mother and calf are now never really separated and after the calf is naturally weaned they are kept next to each other where they can continue to chat, rub noses and strengthen their bond.

Of course, we don't like to keep the cows inside any longer than we have to and as soon as the grass starts growing the cows and calves head out to enjoy the green, lush pastures of our Galloway fields.