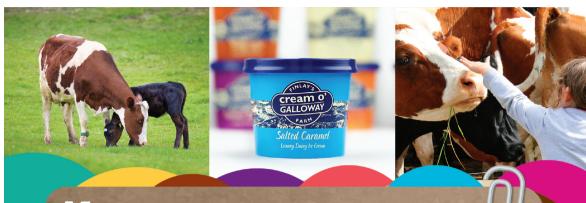

The happiness of the herd was the main reason we decided to make such innovative changes to the way we farm. Mother and calf are now never really separated and after the calf is naturally weaned they are kept next to each other where they can continue to chat, rub noses and strengthen their bond.

Of course, we don't like to keep the cows inside any longer than we have to and as soon as the grass starts growing the cows and calves head out to enjoy the green, lush pastures of our Galloway fields.